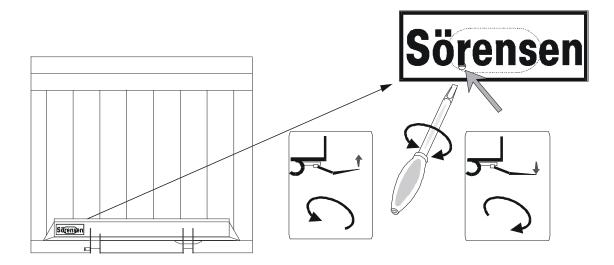

## Adjusting the platform tilting

Turning the adjusting screw to the right – the upward tilting shuts down earlier. The platform tip shows further down.

Turning the adjusting screw to the left – the upward tilting shuts down later. The platform tip shows further up.