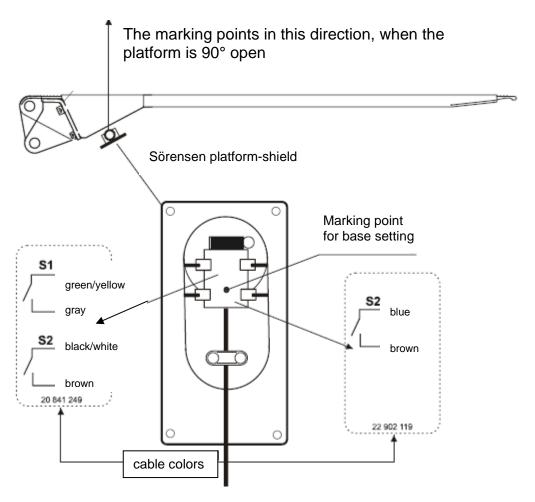

## Adjusting the tilting switch

No. 20 841 249 - cable with 4 wires / No. 22 902 119 cable with 2 wires

S1
Tilting switch for:
Control – warning light on the platform
HG- switch S1 closed, when the platform opens

S2

Tilting switch for:

inclination

HG- switch S2 closed, when the platform achieves horizontal position

More technical information and news can be found under **www.soerensen.de** 

© Sörensen Hydraulik GmbH