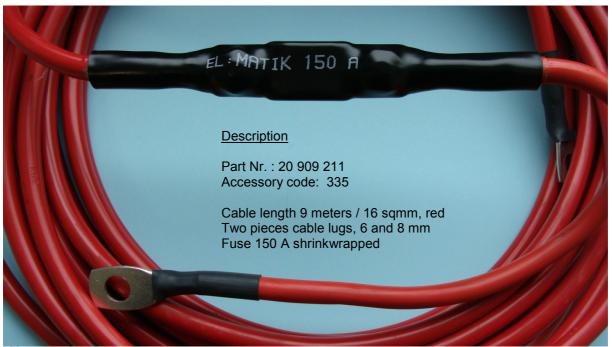

#### Photo 3:

New package content

For DB Atego trucks, the battery cable is delivered with shrinkwrapped fuse 150 A

More technical information and news can be found under

www.soerensen.de

Page 2 of 2

© Sörensen Hydraulik GmbH