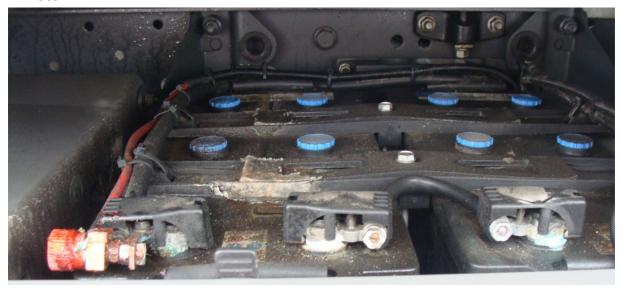

#### Photo 2:

Battery cable / tail-lift fuse is not secured enough against splashing water