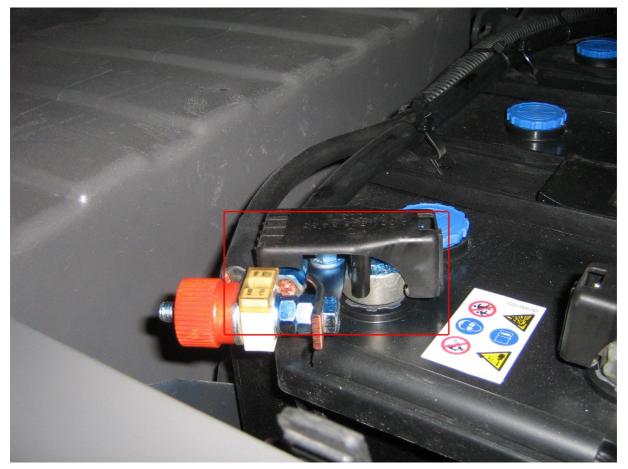

### Photo 1:

Package content so far: DB Atego battery clamp with tail-lift fuse

More technical information and news can be found under **www.soerensen.de** 

Page 1 of 2

© Sörensen Hydraulik GmbH

This document is meant only for your personal information and use. Pulishing or transmission of the same is subject to prior written authorization by Sörensen Hydraulik GmbH